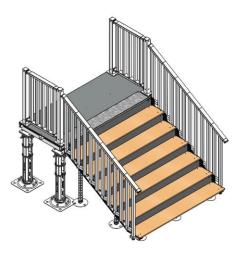

## Benefits

- Superbly versatile simply add modules as required by floor height
- Quick and easy to assemble with one spanner or impact driver
- Uses standard iStak supports for ultimate adjustability even on the most undulating sites
- Identical modular step units no design input required, no skilled tradesperson required
- Universal "landing" element means units can be assembled in straight, 90 Degree turn, or 180 Degree turn configurations
- Satisfies regulatory requirements

## Modular Steps System

| Maximum Load per step           | 190 Kgs (safety margin 1.5X)      |
|---------------------------------|-----------------------------------|
| Standard Step width             | 120cm (other sizes made to order) |
| Standard Height per step (Rise) | 17cm                              |
| Standard Depth per step (Go)    | 30cm                              |

| Construction - Steps     | Steel Brackets and support spines,<br>with Phenolic coated anti-slip<br>treads, Aluminium nosings. |
|--------------------------|----------------------------------------------------------------------------------------------------|
|                          |                                                                                                    |
| Construction - Handrails | Powder coated aluminium profiles with steel connector brackets.                                    |
|                          |                                                                                                    |

| Assembly | Bolts together with M10 Hex Head bolts (supplied)               |
|----------|-----------------------------------------------------------------|
|          | One spanner required (supplied).                                |
|          | 2 x standard iStak units required<br>under each alternate step. |