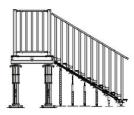

## Benefits

- Superbly versatile simply add modules as required by floor height
- Quick and easy to assemble with one spanner or impact driver
- Uses standard iStak supports for ultimate adjustability even on the most undulating sites
- Identical modular step units no design input required, no skilled tradesperson required
- Universal "landing" element means units can be assembled in straight, 90 Degree turn, or 180 Degree turn configurations
- Satisfies regulatory requirements

## Modular Steps System

| Maximum Load per step           | 190 Kgs (safety margin 1.5X)      |
|---------------------------------|-----------------------------------|
| Standard Step width             | 120cm (other sizes made to order) |
| Standard Height per step (Rise) | 17cm                              |
| Standard Depth per step (Go)    | 30cm                              |

| Construction - Steps     | Steel Brackets and support spines,<br>with Phenolic coated anti-slip<br>treads, Aluminium nosings. |
|--------------------------|----------------------------------------------------------------------------------------------------|
|                          |                                                                                                    |
| Construction - Handrails | Powder coated aluminium profiles with steel connector brackets.                                    |
|                          |                                                                                                    |

| Assembly | Bolts together with M10 Hex Head bolts (supplied)               |
|----------|-----------------------------------------------------------------|
|          | One spanner required (supplied).                                |
|          | 2 x standard iStak units required<br>under each alternate step. |